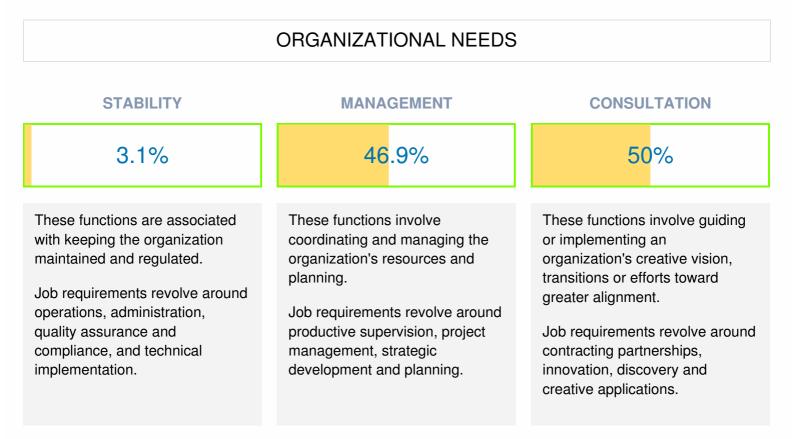

## YOUR ORGANIZATION ALIGNMENT

In addition to fit with key organizational areas, our Alignment also matches core organizational needs. These needs are key to understanding where we will stay engaged and in aligned relationship with the work we are doing.