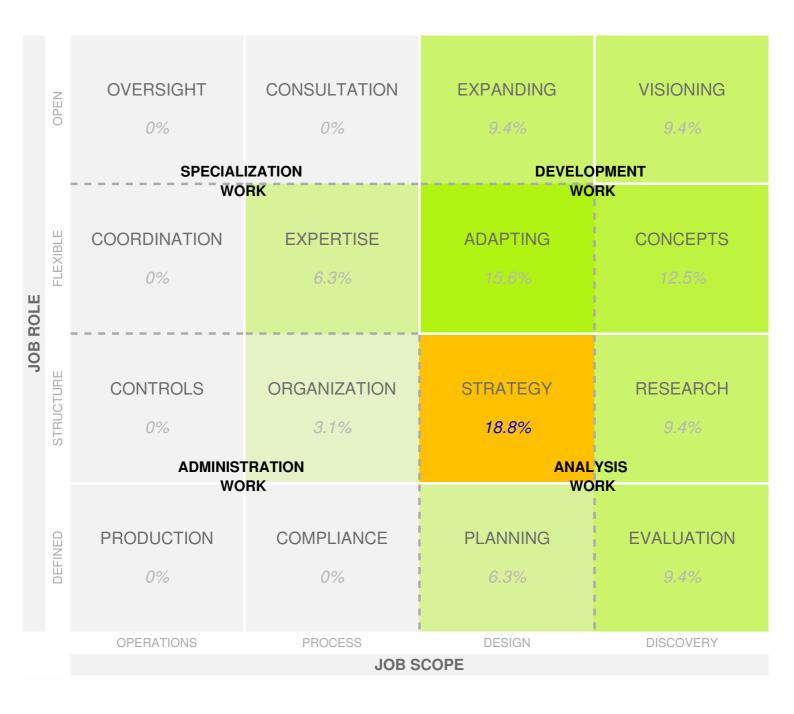

#### SAMPLE JOBS MATRIX PROFILE

## **POSITION** ALIGNMENT – HOW YOU FIT KEY JOB REQUIREMENTS

POSITION ALIGNMENT describes your fit related to specific types of job scope, work requirements and structure.

Remember, hiring managers use these elements to design and define job requirements. Understanding your alignment with these zones can help you assess professional opportunities and more effectively communicate your value.